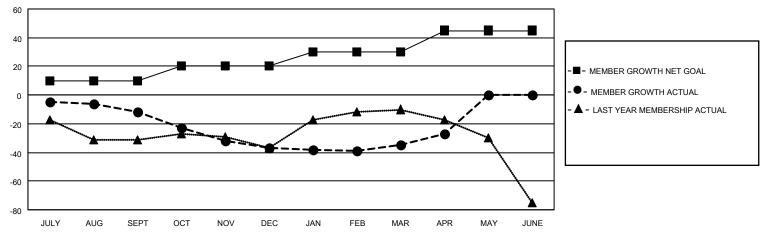

## MONTHLY MEMBERSHIP PROGRESS REPORT

LOCATION ONTARIO District A 16 Results as of: 4/30/2021

| Clubs         |               |             |               | Members               |                        |                         |                                                    |  |
|---------------|---------------|-------------|---------------|-----------------------|------------------------|-------------------------|----------------------------------------------------|--|
|               | RESULTS FOR   | R 2020-2021 |               | RESULTS FOR 2020-2021 |                        |                         |                                                    |  |
| QUARTER       | NEW CLUB GOAL | NEW CLUBS   | DROPPED CLUBS | QUARTER MEME          | BER GROWTH NET<br>GOAL | MEMBER GROWTH<br>ACTUAL | DROPPED<br>MEMBERS ACTUAL<br>(including transfers) |  |
| JULY/AUG/SEPT | 0             | 0           | 0             | JULY/AUG/SEPT         | 10                     | 14                      | 20                                                 |  |
| OCT/NOV/DEC   | 0             | 0           | 0             | OCT/NOV/DEC           | 10                     | 17                      | 36                                                 |  |
| JAN/FEB/MAR   | 0             | 0           | 0             | JAN/FEB/MAR           | 10                     | 13                      | 10                                                 |  |
| APR/MAY/JUNE  | 1             | 1           | 0             | APR/MAY/JUNE          | 15                     | 15                      | 7                                                  |  |

## GOALS AND ACTUAL MEMBERS CUMULATIVE

| DROPPED CLUBS: 0          |    | 21 CLUBS OF 53 ADDED 1 OR MORE<br>NEW MEMBERS | GENDER DISTRIBUTION  MALE 752 (65.62%) |               |     |
|---------------------------|----|-----------------------------------------------|----------------------------------------|---------------|-----|
|                           |    |                                               | MALE<br>FEMALE                         | 394 (34.38%)  |     |
| DROPPED MEMBERS           |    |                                               | TEWALL                                 | 334 (34.3670) |     |
| DECEASED                  | 11 | CLICK HERE FOR CUMULATIVE                     | TOTAL FAMILY UNIT MEMBERS              |               | 304 |
| CLUB CANCELLED 0 OTHER 62 |    | MEMBERSHIP DATA                               | FAMILY MEMBERS PAYING HALF             |               | 159 |
|                           |    |                                               |                                        |               | 159 |
| TOTAL                     | 73 |                                               |                                        |               |     |