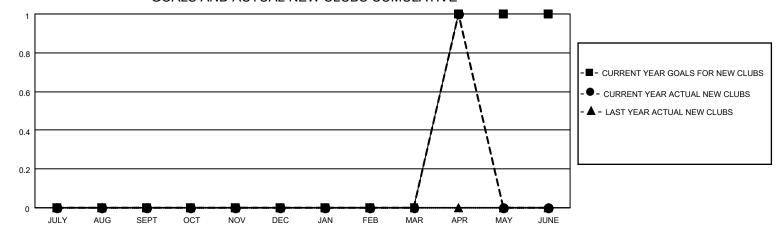

## MONTHLY MEMBERSHIP PROGRESS REPORT

LOCATION ONTARIO District A 16 Results as of: 4/30/2021

| Clubs         |               |             |               | Members               |                        |                         |                                                    |  |
|---------------|---------------|-------------|---------------|-----------------------|------------------------|-------------------------|----------------------------------------------------|--|
|               | RESULTS FOR   | R 2020-2021 |               | RESULTS FOR 2020-2021 |                        |                         |                                                    |  |
| QUARTER       | NEW CLUB GOAL | NEW CLUBS   | DROPPED CLUBS | QUARTER MEME          | BER GROWTH NET<br>GOAL | MEMBER GROWTH<br>ACTUAL | DROPPED<br>MEMBERS ACTUAL<br>(including transfers) |  |
| JULY/AUG/SEPT | 0             | 0           | 0             | JULY/AUG/SEPT         | 10                     | 14                      | 20                                                 |  |
| OCT/NOV/DEC   | 0             | 0           | 0             | OCT/NOV/DEC           | 10                     | 17                      | 36                                                 |  |
| JAN/FEB/MAR   | 0             | 0           | 0             | JAN/FEB/MAR           | 10                     | 13                      | 10                                                 |  |
| APR/MAY/JUNE  | 1             | 1           | 0             | APR/MAY/JUNE          | 15                     | 15                      | 7                                                  |  |

## GOALS AND ACTUAL NEW CLUBS CUMULATIVE